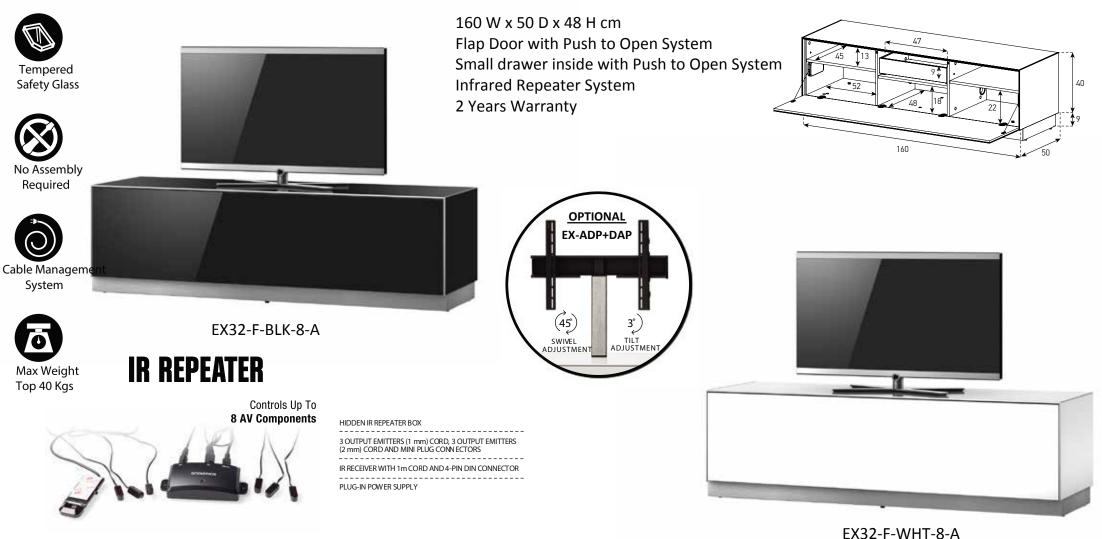

## **ELEMENTS EX32**

## SONOROU<sup>®</sup> Made in Europe



## SPECIAL ORDERS

The Sonorous Elements Range has many colour and cabinet options available just for you. Special ordering will enable an exacting match to you home décor and give you some European flavour right in your living room. If you would like to know more about special orders, please view the **Sonorous Elements Full Line Catalogue** 

Full line Catalogue available at your Harvey Norman Electrical store or email info@avsupply.co.nz for your personal copy. Special orders can be placed through your local Harvey Norman Electrical Store. Delivery will be approximately 12 - 16 weeks from date of order.

www.avsupply.co.nz e: sales@avsupply.co.nz